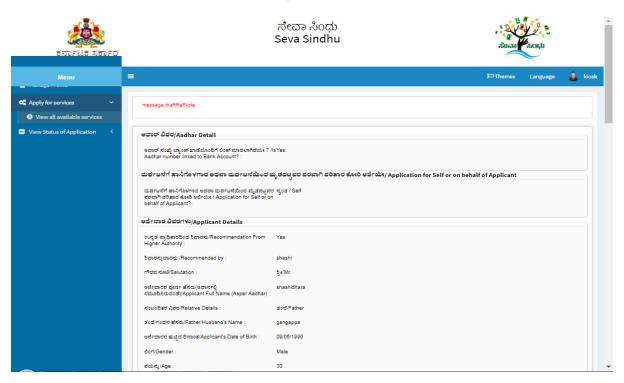

Step 8: Read the given Instructions carefully before start filling the form.

| 📽 Apply for services 🛛 🗸       |                                                                                                                                                                                               |
|--------------------------------|-----------------------------------------------------------------------------------------------------------------------------------------------------------------------------------------------|
| View all available services    | ಮುಖ್ಯಮಂತ್ರಿಯವರ ಪರಿಹಾರ ನಿಧಿ                                                                                                                                                                    |
| • View Status of Application < | Chief Minister's Relief Fund<br>ಅರ್ಥಿಕವಾಗಿ ಸಂತಷ್ಟದಲ್ಲಿರುವ ಅಥವಾ ದುರ್ಘಟನೆಯಿಂದ ನೊಂದ ಸಂತ್ರಸ್ತರು ಆರ್ಥಿಕ ಸಹಾಯ ಕೋರಿ ಅರ್ಜಿ                                                                            |
|                                | Application for Financial Assistance In Case of Distress or affected by Disaster                                                                                                              |
|                                | ಅಧಾರ್ ವಿವರ/Aadhar Detail                                                                                                                                                                      |
|                                | ಗಮನಿಸಿ; ಅರ್ಜಿದಾರರು ಅವರ ಬ್ಯಾಂಕ್ ಖಾತೆಗೆ ಅಧಾರ್ ಸಂಖ್ಯೆಯನ್ನು ಲಿಂಕ್ ಮಾಡಿದರೆ ಮಾತ್ರ ಅರ್ಜಿಯನ್ನು ಧರ್ತಿ ಮಾಡಬಹುದು.                                                                                        |
|                                | Note: Applicant can fill the form only if the Aadhar Number is linked to his/her Bank Account.<br>ಆಧಾರ್ ಸಂಖ್ಯೆ ಬ್ಯಾಂಕ್ ಖಾತೆಯೊಂದಿಗೆ ಲಿಂಕ್ ಮಾಡಲಾಗಿದೆಯೇ ? /is Aadhar number                      |
|                                | ದುರ್ಘಟನೆಗೆ ಹಾನಿಗೊಳಗಾದ ಅಥವಾ ದುರ್ಘಟನೆಯಿಂದ ಮೃತವಬ್ಬವರ ಪರವಾಗಿ ಪರಿಹಾರ ಕೋರಿ ಅರ್ಜಿಯೇ/ Application for Self or on behalf of Applicant                                                                  |
|                                | ದುರ್ಘಟನೆಗೆ ತಾನಿಗೊಳಗಾದ ಅಥವಾ ಮರ್ಘಟನೆಯಿಂದ ಮೃತವಭ್ಯವರ ವರವಾಗಿ ಪರಿಹಾರ ಕೋರಿ 💿 ಸ್ವಂತ / Self 🔿 ಅರ್ಜಿದಾರರ<br>ಅರ್ಜಿಯೇ / Application for Self or on behalf of Applicant? ^ ಪರವಾಗಿ / Behalf<br>of Applicant |
|                                | ಅರ್ಜಿದಾರ ವಿವರಗಳು/Applicant Details<br>ಉನ್ನತ ಪ್ರಾಧಿಕಾರದಿಂದ O Yes ® No<br>ತಿಫಾರಸು/Recommendation From<br>Higher Authority *                                                                     |
|                                | ಗೌರವ ಸೂಚ/Salutation * ಶಿಚ/Mr.                                                                                                                                                                 |
|                                | ಅರ್ಜಿದಾರರ ಹೂರ್ ಹೆಸರು/ಆದಾರ್ನಲಿ , ನಂಬಂದಿಕರ ವಿವರ/Relative Details *                                                                                                                              |