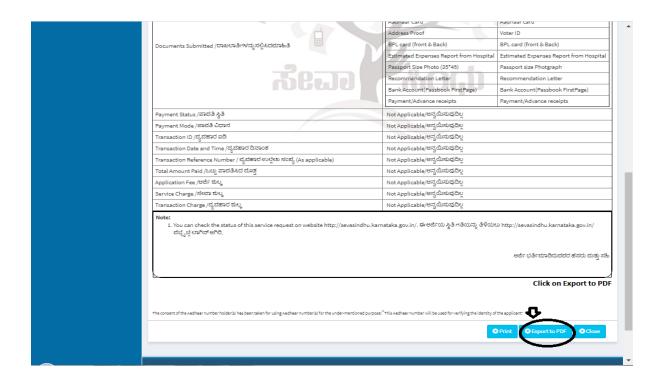

| Aadhaar card                                    |  |  |
|                                                                                   |                                                                                         | Address Proof                                                               | Voter ID                                        |  |  |
|                                                                                   | Documents Submitted /ದಾಖಲಾತಿಗಳನ್ನು ಸಲ್ಲಿಸಿದಮಾಹಿತಿ                                       | BPL card (front & Back)                                                     | BPL card (front & Back)                         |  |  |

Step 30: Seva Sindhu acknowledgement will be generated. And click on Export to PDF.



### **Procedure for applying:**

- 1) Applicant submits the application
- 2) Verification by DC
- 3) Application verification by CMRF Caseworker (Hospital Verification)
- 4) Verification by Section Officers / Special Officers
- 5) Verification by Under Secretary / Special Officer
- 6) Verification by Joint Secretary
- 7) Verification by Accounts Officer
- 8) Send for DBT by Joint Secretaries for amount disbursement