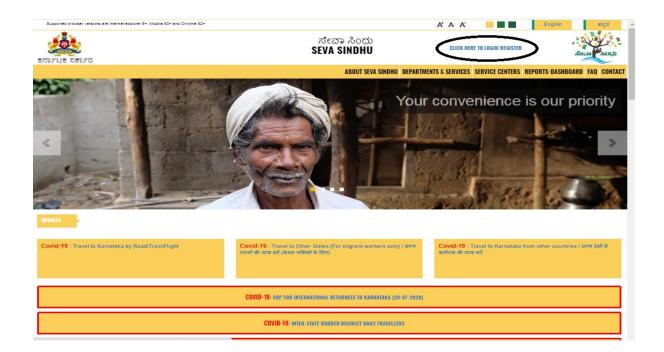

### Step 3: Click here to login/register.

Step 4: Enter the login details. Then click Submit button.

| Apply for Service     Check Your Application Status       Email ID/Mobile No     Image: Select Department       OTP:/Password     Image: Select Department       Type here     Image: Select Department       Image: Submit     Enter Log in id & Select Department       Submit     Enter Log in id & Select Department |
|--------------------------------------------------------------------------------------------------------------------------------------------------------------------------------------------------------------------------------------------------------------------------------------------------------------------------|
| OTP/Password   Get OTP  Select Service                                                                                                                                                                                                                                                                                   |
| Submit Button Forgot , New user ? Register , Know Your                                                                                                                                                                                                                                                                   |